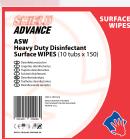

# **Heavy Duty Surface Wipes**

√ Surface wipe

√ Blue

√ Biocidal wipe

√Tub

√Packed in 150's

A disposable wet wipe impregnated with a blend of biocides ensuring extra strength formulation to tackle most bacteria and also spores, fungi and viruses. Widely used in medical and food industries and is ideally suited in areas at risk from viral contamination. Surface disinfection and sanitising ensuring infection control.

Tub

Carton: 555 x 240 x 245 mm

**Packing** 

150 wipes per tub

10 tubs per case 48 cases per pallet