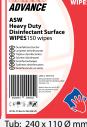

#### **Attributes**

- Manufactured from polyviscose
- Soft but durable high quality polyviscose and non-woven blend
- Biocidal Formula Advance sanitizing disinfectant formulation, kills 99% of key bacteria, spores, fungis and viruses
- Quick dry and rinse free Non spill and effective against cross contamination
- Soft non scratch base sheet smooth and gentle, caring for your surfaces
- Impregnated wipes same amount of solution on clean cloth every time
- Foil sealed tub ensuring freshness and longer shelf life
- Portable and re-sealable tub for practicality of use and long lasting freshness
- Serated lid aperture helping the dispensing of each wipe
- **Wipe size:** 20 x 23.5cm
- Wipe thickness: 28gsm

Tub

Carton: 555 x 240 x 245 mm

**Packing** 

150 wipes per tub

10 tubs per case 48 cases per pallet