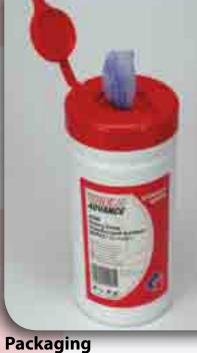

# **Heavy Duty Surface Wipes**

√ Surface wipe

√ Blue

√ Biocidal wipe

√Tub

√Packed in 150's

A disposable wet wipe impregnated with a blend of biocides ensuring extra strength formulation to tackle most bacteria and also spores, fungi and viruses. Widely used in medical and food industries and is ideally suited in areas at risk from viral contamination. Surface disinfection and sanitising ensuring infection control.

#### **Attributes**

- Manufactured from polyviscose
- Soft but durable high quality polyviscose and non-woven blend
- Biocidal Formula Advance sanitizing disinfectant formulation, kills 99% of key bacteria, spores, fungis and viruses
- Quick dry and rinse free Non spill and effective against cross contamination
- Soft non scratch base sheet smooth and gentle, caring for your surfaces
- Impregnated wipes same amount of solution on clean cloth every time
- Foil sealed tub ensuring freshness and longer shelf life
- Portable and re-sealable tub for practicality of use and long lasting freshness
- Serated lid aperture helping the dispensing of each wipe
- **Wipe size:** 20 x 23.5cm
- Wipe thickness: 28gsm